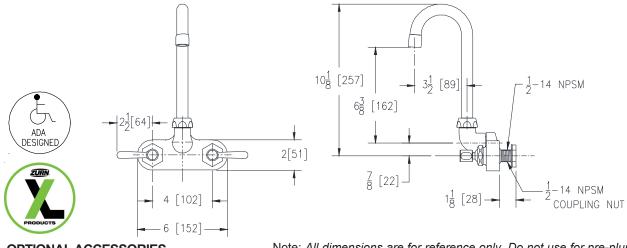

## Engineering Specifications: Zurn AguaSpec® Z812A1-XL-TWM

Polished chrome-plated cast brass wall mounted faucet body with integral shanks, quarter turn ceramic disc cartridges and a 8" [203mm] centerline rigid or swing gooseneck spout. Unit is furnished with a 2.2 GPM [8.3 L] pressure compensating aerator (complying with ANSI A112.18.1 Standard for flow), 2-1/2" [64mm] vandal-resistant color-coded metal lever handles, mounting hardware and 1/2" NPSM coupling nuts for standard lavatory risers.